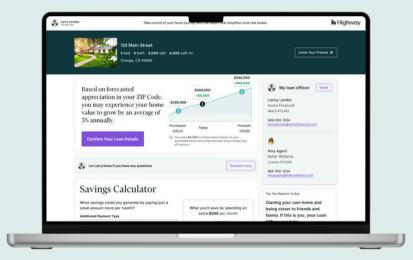

| C                                                                                   | h 3,000 sqft<br>Drange, CA 9286  |                |
|-------------------------------------------------------------------------------------|----------------------------------|----------------|
|                                                                                     |                                  |                |
| Using you                                                                           | ir equity fo                     | r home         |
| 1                                                                                   | nents can ir                     |                |
|                                                                                     | erty value                       | and            |
| equity.                                                                             |                                  |                |
| Learn Ho                                                                            | ow Now                           | \$795,433      |
|                                                                                     | \$695,432                        | +\$295,43      |
|                                                                                     | +\$195,432                       | S              |
| \$500,000                                                                           | 6                                |                |
|                                                                                     |                                  |                |
|                                                                                     |                                  |                |
| Purchased                                                                           | Today                            | Forecast       |
|                                                                                     | Today                            | (2027)         |
| (2017)                                                                              |                                  | quity based on |
| ④ You have \$1                                                                      | 95,432 in home e ted home value. | quity based on |
| (i) You have \$1                                                                    |                                  | quity based on |
| <ul> <li>You have \$1<br/>your estima</li> </ul>                                    |                                  |                |
| You have \$1<br>your estima                                                         | ted home value.                  |                |
| <ul> <li>You have \$1<br/>your estima</li> <li>Values Nea</li> <li>92866</li> </ul> | ted home value.<br>ar Your Home  |                |
| You have \$1<br>your estima Values Nea                                              | ted home value.<br>ar Your Home  |                |